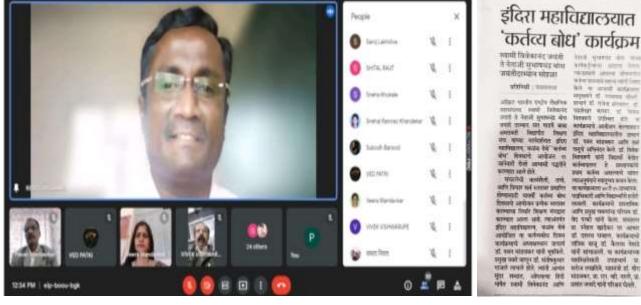

# लोक्समत

# सावित्रीबाई फुले यांच्या शैक्षणिक कार्यावर व्याख्यान

लोकमत न्यूज्ञ नेटवर्क कळंब : येथील इंदिरा महाविद्यालयात बोरीअरब येथील कला आणि वाणिज्य महाविद्यालयाच्या मराठी विभागातील सामंजस्य करारांतर्गत 'सावित्रीबाई फुले यांचे शैक्षणिक कार्य' या विषयावर प्राचार्य डॉ. दिलीप खुपसे यांचे व्याख्यान पार पडले.

मराठीचे गाढे अभ्यासक प्राचार्य डॉ. पवन मांडवकर यांच्या अध्यक्षतेत झालेल्या या कार्यक्रमाला प्रमुख पाहुणे म्हणून बोरीअरब येथील कला आणि वाणिज्य महाविद्यालयाचे प्राचार्य डॉ. दिलीप खुपसे, मराठी प्राध्यापक परिषदेचे सचिव प्रा. अतुल सारडे उपस्थित होते. डॉ. दिलीप खुपसे यांनी सावित्रीबाईंच्या शिक्षणविषयक कार्याची तसेच त्यांच्या साहित्याची माहिती दिली. सावित्रीबाई फुले यांचा वारसा प्रत्येक विद्यार्थिनीने जपला तर त्यांची प्रगती निश्चित आहे, असे प्रतिपादन त्यांनी केले.

कार्यक्रमाचे अध्यक्ष प्राचार्य डॉ. पवन मांडवकर यांनी सावित्रीबाईंच्या व्यापक कार्यांची माहिती दिली. यावेळी सावित्रीबाईंच्या जीवनातील प्रसंगांवर प्रकाश टाकला. कार्यक्रमाचे मराठी विभागप्रमुख डॉ. वीरा मांडवकर यांनी संचालन केले. यावेळी प्रा. राम भुरके, प्रा. पल्लवी एकोणकर, प्रा. शिवानी चंदनखेंडे आदी उपस्थित होते.