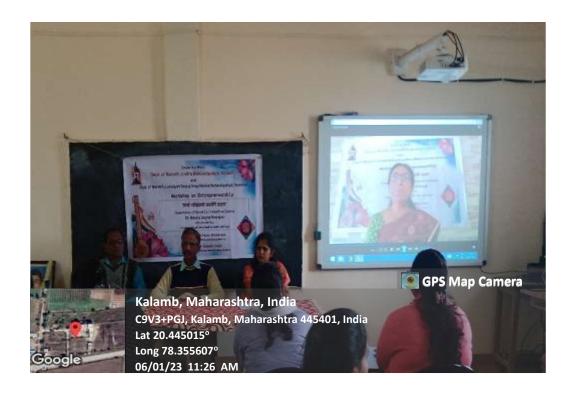

Name of Activity: Guest Lecture on Educational Work of Savitribai Phule

MOU between Department of Marathi, Indira Mahavidyalaya, Kalamb and Arts and Commerce College, Bori Arab

# Guest Lecture on

**Educational Work of Savitribai Phule** 

Date: 30/05/2023 Time: 11:30 AM

# **Resource Person**

Prof. Atulkumar Sarade

Department of Marathi,

Arts and Commerce College, Bori-Arab

# Venue

Smart Class Room Indira Mahavidyalaya, Kalamb