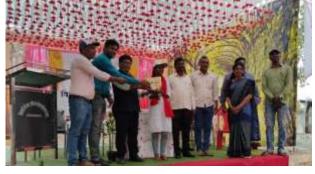

# Guest Lecture on

**Educational Work of Savitribai Phule** 

Date: 30/05/2023 Time: 11:30 AM

# **Resource Person**

Prof. Atulkumar Sarade

Department of Marathi,

Arts and Commerce College, Bori-Arab

# Venue

Smart Class Room Indira Mahavidyalaya, Kalamb