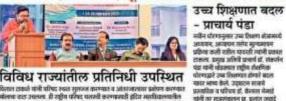

# लोक्समत

# सावित्रीबाई फुले यांच्या शैक्षणिक कार्यावर व्याख्यान

लोकमत न्यूज्ञ नेटवर्क कळंब : येथील इंदिरा महाविद्यालयात बोरीअरब येथील कला आणि वाणिज्य महाविद्यालयाच्या मराठी विभागातील सामंजस्य करारांतर्गत 'सावित्रीबाई फुले यांचे शैक्षणिक कार्य' या विषयावर प्राचार्य डॉ. दिलीप खुपसे यांचे व्याख्यान पार पडले.

मराठीचे गाढे अभ्यासक प्राचार्य डॉ. पवन मांडवकर यांच्या अध्यक्षतेत झालेल्या या कार्यक्रमाला प्रमुख पाहुणे म्हणून बोरीअरब येथील कला आणि वाणिज्य महाविद्यालयाचे प्राचार्य डॉ. दिलीप खुपसे, मराठी प्राध्यापक परिषदेचे सचिव प्रा. अतुल सारडे उपस्थित होते. डॉ. दिलीप खुपसे यांनी सावित्रीबाईंच्या शिक्षणविषयक कार्याची तसेच त्यांच्या साहित्याची माहिती दिली. सावित्रीबाई फुले यांचा वारसा प्रत्येक विद्यार्थिनीने जपला तर त्यांची प्रगती निश्चित आहे, असे प्रतिपादन त्यांनी केले.

कार्यक्रमाचे अध्यक्ष प्राचार्य डॉ. पवन मांडवकर यांनी सावित्रीबाईंच्या व्यापक कार्यांची माहिती दिली. यावेळी सावित्रीबाईंच्या जीवनातील प्रसंगांवर प्रकाश टाकला. कार्यक्रमाचे मराठी विभागप्रमुख डॉ. वीरा मांडवकर यांनी संचालन केले. यावेळी प्रा. राम भुरके, प्रा. पल्लवी एकोणकर, प्रा. शिवानी चंदनखेंडे आदी उपस्थित होते.