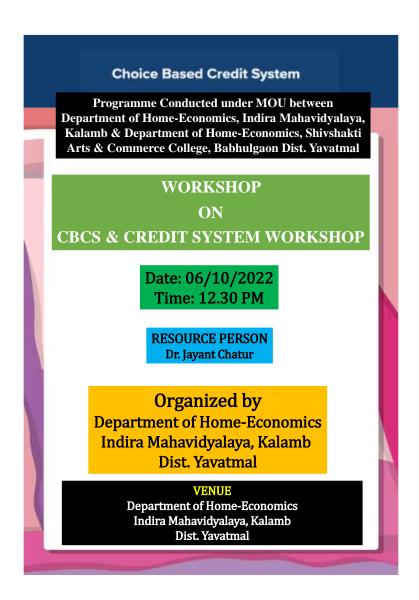

of ideas and research findings during the conference is expected to contribute to the advancement of knowledge and the implementation of sustainable practices in various sectors. The organizers extend their gratitude to all the participants, speakers, and volunteers who contributed to the success of the conference. Special thanks are also extended to the sponsors and technical support team for their invaluable assistance in facilitating the virtual event.

Principal Loknayak Bapuji Aney Mahila Mahavidyalaya Yavatmal PRINCIPAL Indira Mahavidyalaya Kalamb Dist. Yayatmal MoU between Department of Home-Economics, Indira Mahavidyalaya, Kalamb and Department of Home-Economics, Shivshakti Arts & Commerce College, Babhulgaon Dist. Yavatmal.

Name of the Activity: Workshop on CBCS & Credit System











# इंदिरा महाविद्यालयत कार्यशाळा

पतिनिधि/कळंब

कळंब: शैक्षणिक कार्यपद्धती अधिककार्यक्षम करण्याच्या एकत्रित प्रयत्नात. इंदिरा महाविद्यालय, कळंब येथील गह-अर्थशास्त्र विभाग आणि शिवशक्ती कला व वाणिज्य महाविद्यालय, बाभूळगाव जि. येथील गृह-अर्थशास्त्र विभाग, यवतमाळ, चॉईस बेस्ड क्रेडिट सिस्टीम या विषयावर कार्यशाळा आयोजित केली होती. दोन संस्थांमधील सामंजस्य करारा अंतर्गत आयोजित या कार्यशाळेचा उद्देश या प्रणालींबद्दल अधिक समजून घेणे आणि अंमलबजावणी करणे हा होता. कार्यशाळेला एकूण ४८ सहभागिनी नोंद केली होती, ज्यात दोन्ही संस्थांमधील प्राध्यापक सदस्य, प्रशासक आणि इतर भागधारक यांचा समावेश होता. या कार्यशाळेला प्रा. जयंत चतुर यांनी मार्गदर्शन केले. आधुनिक शिक्षणातील त्यांचे महत्त्व आणि विद्यार्थी-केंद्रित शिक्षण आणि लवचिकता वाढविण्यात त्यांची भूमिका अधीरेखित करून या कार्यशाळेची सुरुवात झाली. दोन