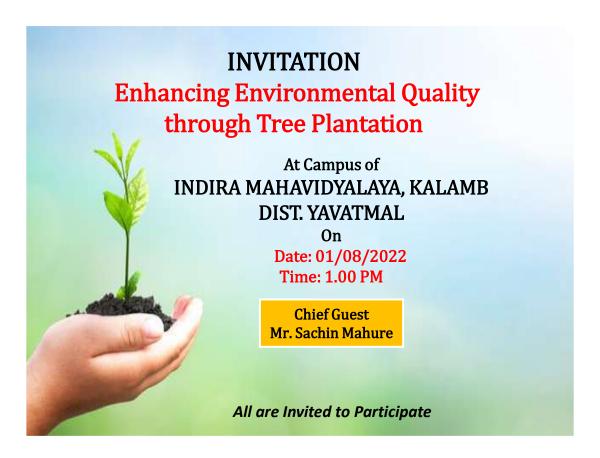

me fostered a conducive environment for learning and self-reflection.

The collaborative efforts of Indira Mahavidyalaya and Gyan Jyoti Shikshan Sansthan culminated in a successful Guidance Programme on Yoga for Life. The event served as a testament to the power of knowledge sharing and community engagement in promoting holistic well-being. It is hoped that initiatives such as these will continue to inspire individuals to embark on a journey towards a balanced and fulfilling life through the practice of yoga.

इतां क्याता शिक्षण संस्था.

PRINCIPAL Indira Mahavidyalaya Kalamb Dist. Yavatmal Collaboration between Indira Mahavidyalaya, Kalamb Dist. Yavatmal & Aadarsh Sanghatana, Vijay Colony, Rukmini Nagar, Amaravti.

Name of Activity: Enhancing Environmental Quality through Tree Plantation







|      |