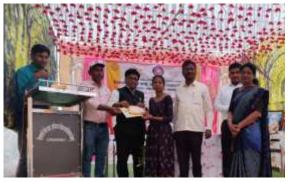

# Guest Lecture on

**Educational Work of Savitribai Phule** 

Date: 30/05/2023 Time: 11:30 AM

# **Resource Person**

Prof. Atulkumar Sarade

Department of Marathi,

Arts and Commerce College, Bori-Arab

# Venue

Smart Class Room Indira Mahavidyalaya, Kalamb