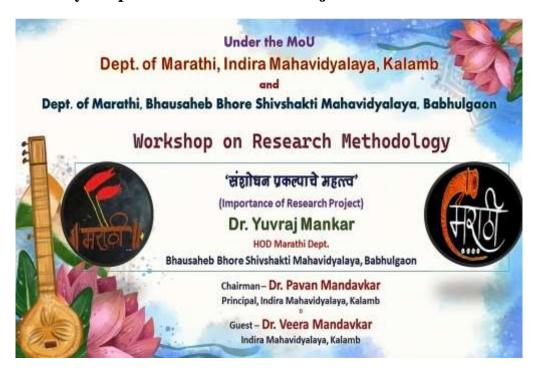

ts.

The guest lecture witnessed active participation from 27 attendees, comprising faculty members, administrators, and education enthusiasts. Participants engaged in lively discussions, posing questions, and sharing perspectives on various aspects of the NEP-2020 and its implications for higher education institutions. The guest lecture on NEP-2020 provided participants with valuable insights into the transformative agenda set forth by the policy.

Principal
Loknayak Bapuji Aney
Mahila Mahavidyalaya
Yayatmal

PRINCIPAL
Indira Mahavidyalaya
Kalamb Dist. Yayatmal

MoU between Department of Marathi, Indira Mahavidyalaya, Kalamb and Department of Marathi, Bhausaheb Bhore Shivshakti Arts & Commerce College, Babhulgaon Dist. Yavatmal.

#### Name of the Activity: Importance of Research Project







#### कळंब येथे संशोधन प्रकल्पावर कार्यशाळा

लोकमत न्यूज नेटवर्क कळंब : इंदिरा महाविद्यालयात डॉ.युवराज मानकर यांची 'संशोधन प्रकल्पाचे महत्त्व' विषयावर कार्यशाळा झाली. अध्यक्षस्थानी प्राचार्य डॉ.पवन मांडवकर होते.

मार्गदर्शन करताना डॉ. युवराज पल्लवी एकोणकार, प्रा. ' मानकर म्हणाले, नवीन शैक्षणिक चंदनखेडे आदी उपस्थित होते.

धोरणात संशोधनाला खूप महत्त्व दिले जात आहे. त्यामुळे विद्यार्थ्यांना संशोधन पद्धतीचे तंत्र अवगत करणे आवश्यक आहे.

यावेळी डॉ. वीरा मांडवकर, प्रा. प्रशांत जवादे, डॉ. कैलाश नेमाडे, प्रा. पल्लवी एकोणकार, प्रा. शिवानी चंदनखेडे आदी उपस्थित होते.

#### **English Version of News**

#### Workshop on Research Projects Held at Kalamb

Kalamb: At Indira Mahavidyalaya, Dr. Yuvraj Mankar conducted a workshop on the topic "The Importance of Research Projects." The session was preside