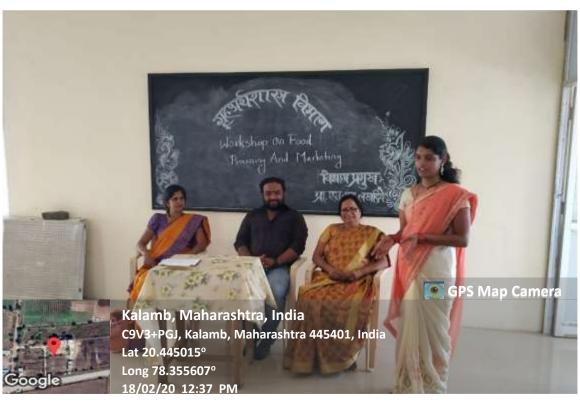

ge groups, and the role of nutrition in disease prevention and management. Through interactive presentations and real-life examples, she engaged the audience, encouraging active participation and discussions.

The event provided a platform for sharing best practices, experiences, and innovative approaches in promoting healthy nutrition habits within the community. Participants had the opportunity to network, exchange ideas, and explore potential avenues for collaborative projects aimed at promoting nutrition awareness and education.

S.8. Salariya.

PRINCIPAL Indira Mahavidyalaya Kalamb Dist. Yavatmal

P. B. Modake.

# Collaboration between Indira Mahavidyalaya, Kalamb Dist. Yavatmal & Jai Mahakali Bakery, Rohana

Name of Activity: Workshop on Food Processing and Marketing (18/02/2020)





| lame | of Activity Workshop on Food P | so como A X  |
|------|--------------------------------|--------------|
| s.N. | NAME OF STUDENTS               | SIGNAZURE    |
| 1.   | Rasika suhas Dazwerskare       | RS-ARWARKAR  |
| 2.   | Majuri Vishnu Glade            | made         |
| 3.   | Sodyajit Rajarond kamble       | 20 Ve        |
| 4.   | Vishwojeet Nladhwoj Kamble     | Mbl          |
| 5.   | Sakstii Ravindra Dehase        | Sept.        |
| 6.   | Tejaswini Shravan Mahajan      | Omahajan .   |
| 7.   | komal probhakar Ulane          | Ritaine      |
| 8.   | Shrutika vinodrao malaye       | Smaluje      |
| 9.   | Nikila Gopal Telong            | Morard       |
| 10.  | Achal Kiran Muneshlar          | Alemunethwas |
| 11.  | Saurabh Raju Donadkur          | Sonadkur     |