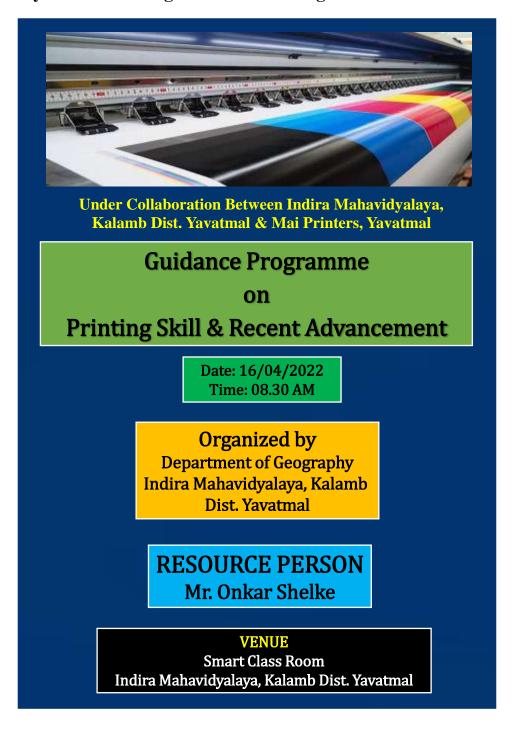

# Guest Lecture on

**Educational Work of Savitribai Phule** 

Date: 30/05/2023 Time: 11:30 AM

# **Resource Person**

Prof. Atulkumar Sarade

Department of Marathi,

Arts and Commerce College, Bori-Arab

# Venue

Smart Class Room Indira Mahavidyalaya, Kalamb