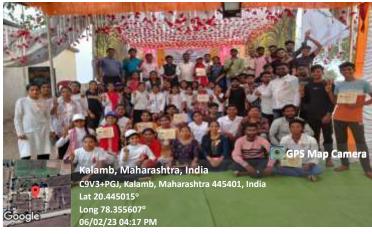

| Name of Activity:       | Guest Lecture on Educational Work of Savitribai Phule       |
|-------------------------|-------------------------------------------------------------|
| Purpose of the MoU:     | Faculty Exchange                                            |
| Date:                   | 30/05/2023                                                  |
| Number of Participants: | 30                                                          |
| Venue:                  | Smart Class Room                                            |
| Name of the Resource    | Prof. Atulkumar Sarade                                      |
| Person:                 | Department of Marathi, Arts and Commerce College, Bori-Arab |

On May 30, 2023, an enriching Guest Lecture titled "Educational Work of Savitribai Phule" was hosted at the Smart Classroom of Indira Mahavidyalaya, Kalamb. The event, facilitated under the umbrella of a Faculty Exchange program, aimed to honor the pioneering contributions of Savitribai Phule to the field of education and promote interdisciplinary learning among faculty members. Prof. Atulkumar Sarade, a distinguished scholar from the Department of Marathi, Arts and Commerce College, Bori-Arab, served as the esteemed resource person for the session.

The primary objective of the Guest Lecture was to shed light on the remarkable life and educational endeavors of Savitribai Phule, a prominent social reformer and the first female teacher of the Indian subcontinent. With 30 participants comprising faculty members and students from diverse academic backgrounds, the session commenced with an overview of Savitribai Phule's early life, her struggles against social injustices, and her relentless efforts to promote education, particularly among women and marginalized communities.