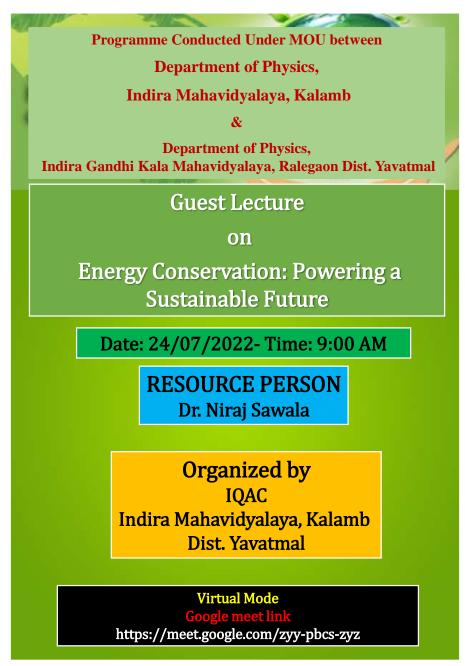

# Guest Lecture on

**Educational Work of Savitribai Phule** 

Date: 30/05/2023 Time: 11:30 AM

# **Resource Person**

Prof. Atulkumar Sarade

Department of Marathi,

Arts and Commerce College, Bori-Arab

# Venue

Smart Class Room Indira Mahavidyalaya, Kalamb