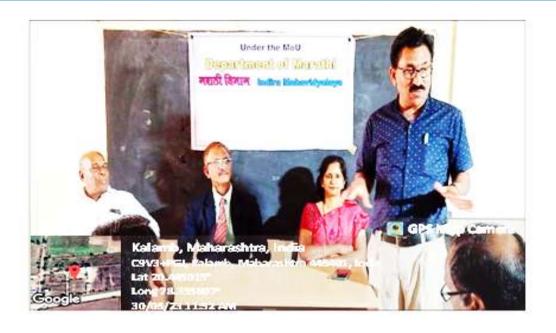

# Guest Lecture on

**Educational Work of Savitribai Phule** 

Date: 30/05/2023 Time: 11:30 AM

# **Resource Person**

Prof. Atulkumar Sarade

Department of Marathi,

Arts and Commerce College, Bori-Arab

# Venue

Smart Class Room Indira Mahavidyalaya, Kalamb