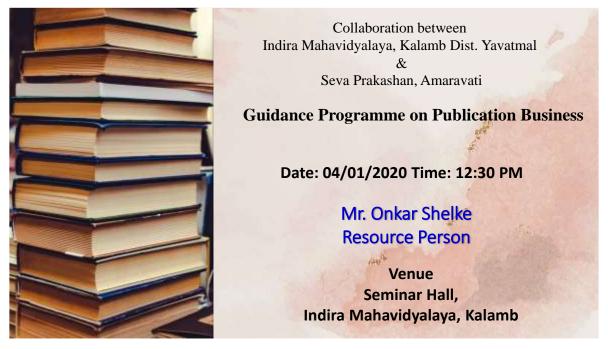

# Guest Lecture on

**Educational Work of Savitribai Phule** 

Date: 30/05/2023 Time: 11:30 AM

# **Resource Person**

Prof. Atulkumar Sarade

Department of Marathi,

Arts and Commerce College, Bori-Arab

# Venue

Smart Class Room Indira Mahavidyalaya, Kalamb